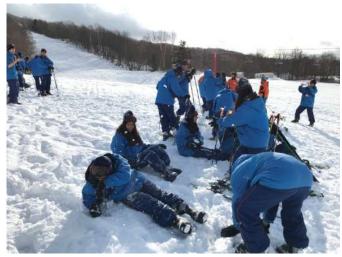

l of Industry 32 people

FY2018 National Hualien Senior High School 40 people
Kaohsiung Municipal Tsoying Senior High School 21people
National Changhua Senior School of Commerce 33 people
National Hemei Experimental School 22 people
Pingtung Private Mai hexe High School 33 people
Kaohsiung Municipal Nanzih Senior High School 23 people
Taipei Municipal Zhong Shan Junior High School 17 people
The Affiliated Senior High School of National Chung Hsing
University 35 people

Chitose Tourist Association, Sapporo City, Fukagawa city, Nayoro City

## Exchange of souvenirs



### Country / Region / School Introduction





### Learning experience





### Learning experience



### Visit to club activities



## Homestay (Chitose City)



# Homestay (Chitose City)



# Ski school (Fukagawa City)







# Ski school (Nayoro City)







# Sheep and cloud of hill Suffolk (Shibetsu City)



The Hokkaido Educational Travel Promotion Council provides comprehensive support from pre-coordination necessary for exchanges between schools to the day of the tour, and has established a system to make Hokkaido an educational travel destination. In addition to providing information such as nature, experience, tours, meals unique to Hokkaido,

We also accept consultations for planning a travel model course.

Please feel free to contact us.



#### ■ Secretariat

Chitose Tourist Association: Yusuke Omiya Mr

Telephone: +81-123-24-8818 Fax: +81-123-24-8819

E-mail: y-omiya@1000sai-chitose.or.jp

English: Available WEB: http://www.1000sai-chitose.or.jp