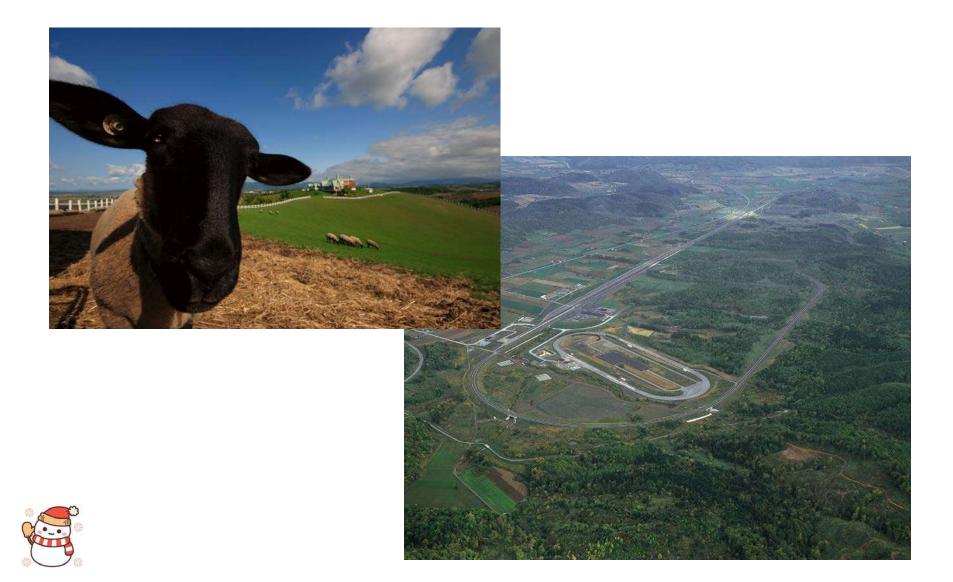

# Sheep and cloud of hill Suffolk (Shibetsu City)

The Hokkaido Educational Travel Promotion Council provides comprehensive support from pre-coordination necessary for exchanges between schools to the day of the tour, and has established a system to make Hokkaido an educational travel destination. In addition to providing information such as nature, experience, tours, meals unique to Hokkaido,