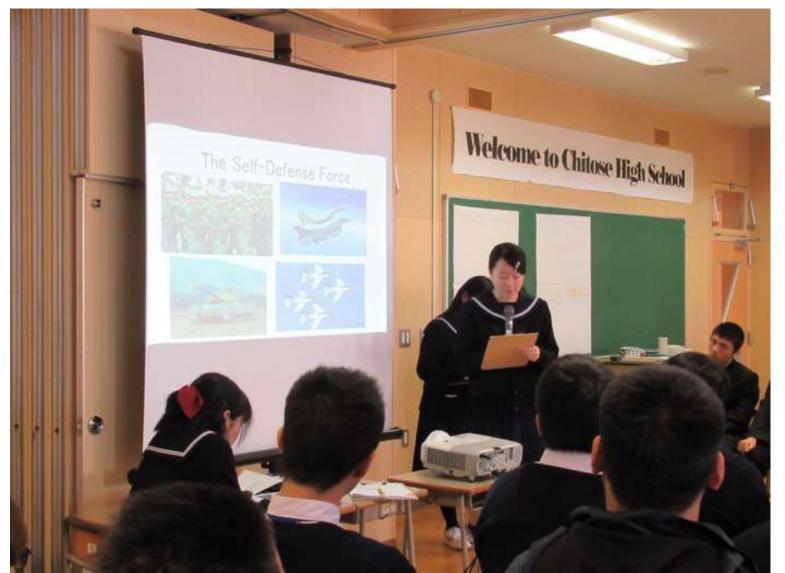

ational Chung
Hsing University 35 people
Taichung Municipal Wen-Hua Senior High School 75 people
National YuanLin Senior High School 34 people
National MinShyong Vocational High School of Industry 32 people

FY2018 National Hualien Senior High School 40 people
Kaohsiung Municipal Tsoying Senior High School 21people
National Changhua Senior School of Commerce 33 people
National Hemei Experimental School 22 people
Pingtung Private Mai hexe High School 33 people
Kaohsiung Municipal Nanzih Senior High School 23 people
Taipei Municipal Zhong Shan Junior High School 17 people
The Affiliated Senior High School of National Chung Hsing
University 35 people

Chitose Tourist Association, Sapporo City, Fukagawa city, Nayoro City

## Exchange of souvenirs



### Country / Region / School Introduction





### Learning experience





### Learning experience



### Visit to club activities



## Homestay (Chitose City)



# Homestay (Chitose City)



# Ski school (Fukagawa City)







# Ski school (Nayoro City)







# Sheep and cloud of hill Suffolk (Shibetsu City)



The Hokkaido Educational Travel Promotion Council provides comprehensive support from pre-coordination necessary for exchanges between schools to the day of the tour, and has established a system to make Hokkaido an educational travel destination. In addition to providing information such as nature, experience, tours, meals unique to Hokkaido,

We also accept consultations for planning a travel model course.

Please feel free to contact us.



#### ■ Secretariat

Chitose Tourist Association: Yusuke Omiya Mr

Telephone: +