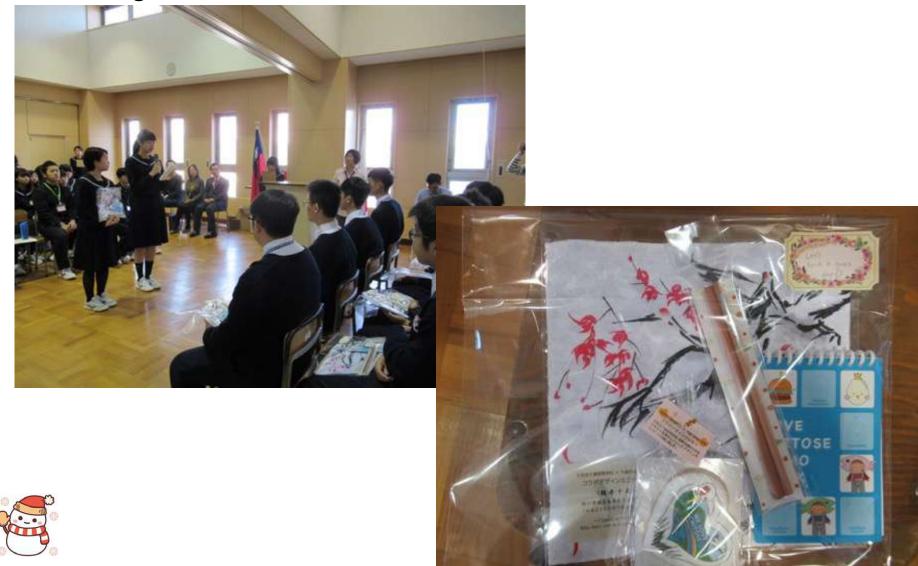

people
The Affiliated Senior High School of National Chung
Hsing University 35 people
Taichung Municipal Wen-Hua Senior High School 75 people
National YuanLin Senior High School 34 people
National MinShyong Vocational High School of Industry 32 people

FY2018 National Hualien Senior High School 40 people
Kaohsiung Municipal Tsoying Senior High School 21people
National Changhua Senior School of Commerce 33 people
National Hemei Experimental School 22 people
Pingtung Private Mai hexe High School 33 people
Kaohsiung Municipal Nanzih Senior High School 23 people
Taipei Municipal Zhong Shan Junior High School 17 people
The Affiliated Senior High School of National Chung Hsing
University 35 people

Chitose Tourist Association, Sapporo City, Fukagawa city, Nayoro City

## Exchange of souvenirs



### Country / Region / School Introduction





### Learning experience





### Learning experience



### Visit to club activities



## Homestay (Chitose City)



# Homestay (Chitose City)



# Ski school (Fukagawa City)







# Ski school (Nayoro City)







# Sheep and cloud of hill Suffolk (Shibetsu City)



The Hokkaido Educational Travel Promotion Council provides comprehensive support from pre-coordination necessary for exchanges between schools to the day of the tour, and has established a system to make Hokkaido an educational travel destination. In addition to providing information such as nature, experience, tours, meals unique to Hokkaido,

We also accept consultations for planning a travel model course.

Please feel free to contact us.



#### ■ Secretariat

Chitose Tour